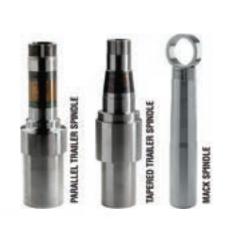

## AXLE SPINDLE REPAIR SERVICES

- NOW AVAILABLE AT ALL 7 SERVICE LOCATIONS -

HOUSTON-Blaffer PHARR SAN ANTONIO LAREDO AMARILLO EL PASO EAGLE PASS

- Spider Plate Replacement
- Damaged / Bent Axles Straightening Services
- · Spindle Repair & Replacement
- Drive Axle Spindle
- Mack Truck Spindle
- Trailer Spindle
- Straight Truck Spindle
- Complete Suspension Workshop