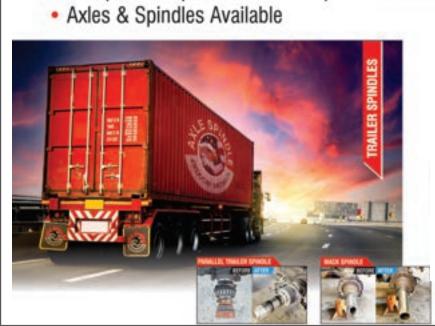

## AXLE SPINDLE REPAIR SERVICES

- NOW AVAILABLE AT ALL 7 SERVICE LOCATIONS -

HOUSTON-Blaffer PHARR SAN ANTONIO LAREDO AMARILLO EL PASO EAGLE PASS

- Spider Plate Replacement
- Damaged / Bent Axles Straightening Services
- · Spindle Repair & Replacement
- Drive Axle Spindle
- Mack Truck Spindle
- Trailer Spindle
- Straight Truck Spindle
- Complete Suspension Workshop